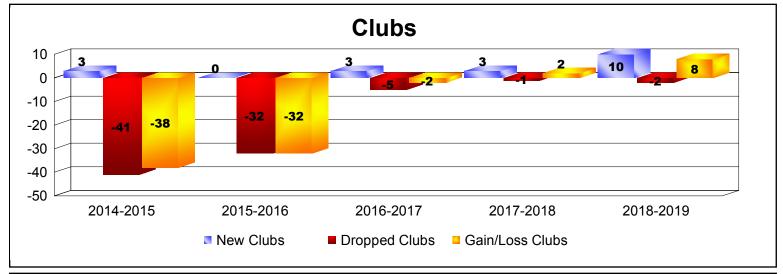

District 321A3 As of June 2019 Cumulative

| Year      | New<br>Clubs | Dropped<br>Clubs | Gain/<br>Loss<br>Clubs | New<br>Members | Charter<br>Members | Reinstate<br>Members | Transfer<br>Members | Total<br>Member<br>Added | Total<br>Members<br>Dropped | Gain/<br>Loss<br>Members |
|-----------|--------------|------------------|------------------------|----------------|--------------------|----------------------|---------------------|--------------------------|-----------------------------|--------------------------|
| 2014-2015 | 3            | -41              | -38                    | 201            | 77                 | 66                   | 15                  | 359                      | -1635                       | -1276                    |
| 2015-2016 | 0            | -32              | -32                    | 134            | 48                 | 73                   | 113                 | 368                      | -1259                       | -891                     |
| 2016-2017 | 3            | -5               | -2                     | 298            | 136                | 72                   | 24                  | 530                      | -341                        | 189                      |
| 2017-2018 | 3            | -1               | 2                      | 402            | 101                | 23                   | 4                   | 530                      | -230                        | 300                      |
| 2018-2019 | 10           | -2               | 8                      | 120            | 248                | 5                    | 0                   | 373                      | -363                        | 10                       |
| Average   | 4            | -16              | -12                    | 231            | 122                | 48                   | 31                  | 432                      | -766                        | -334                     |