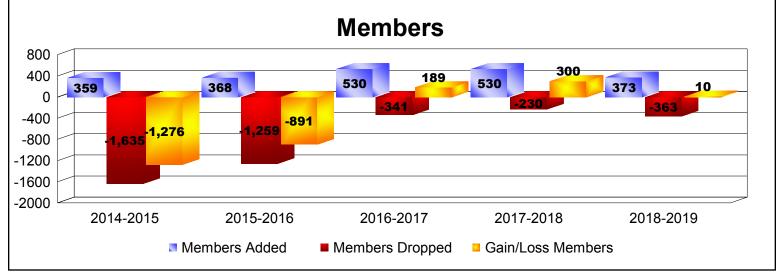

District 321A3 As of June 2019 Cumulative

| Year      | New<br>Clubs | Dropped<br>Clubs | Gain/<br>Loss<br>Clubs | New<br>Members | Charter<br>Members | Reinstate<br>Members | Transfer<br>Members | Total<br>Member<br>Added | Total<br>Members<br>Dropped | Gain/<br>Loss<br>Members |
|-----------|--------------|------------------|------------------------|----------------|--------------------|----------------------|---------------------|--------------------------|-----------------------------|--------------------------|
| 2014-2015 | 3            | -41              | -38                    | 201            | 77                 | 66                   | 15                  | 359                      | -1635                       | -1276                    |
| 2015-2016 | 0            | -32              | -32                    | 134            | 48                 | 73                   | 113                 | 368                      | -1259                       | -891                     |
| 2016-2017 | 3            | -5               | -2                     | 298            | 136                | 72                   | 24                  | 530                      | -341                        | 189                      |
| 2017-2018 | 3            | -1               | 2                      | 402            | 101                | 23                   | 4                   | 530                      | -230                        | 300                      |
| 2018-2019 | 10           | -2               | 8                      | 120            | 248                | 5                    | 0                   | 373                      | -363                        | 10                       |
| Average   | 4            | -16              | -12                    | 231            | 122                | 48                   | 31                  | 432                      | -766                        | -334                     |