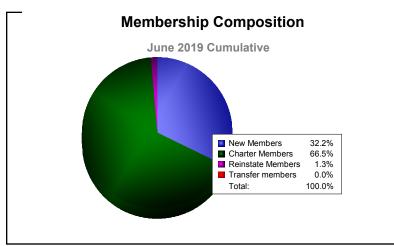

District 321A3 As of June 2019 Cumulative

| Year      | New<br>Clubs | Dropped<br>Clubs | Gain/<br>Loss<br>Clubs | New<br>Members | Charter<br>Members | Reinstate<br>Members | Transfer<br>Members | Total<br>Member<br>Added | Total<br>Members<br>Dropped | Gain/<br>Loss<br>Members |
|-----------|--------------|------------------|------------------------|----------------|--------------------|----------------------|---------------------|--------------------------|-----------------------------|--------------------------|
| 2014-2015 | 3            | -41              | -38                    | 201            | 77                 | 66                   | 15                  | 359                      | -1635                       | -1276                    |
| 2015-2016 | 0            | -32              | -32                    | 134            | 48                 | 73                   | 113                 | 368                      | -1259                       | -891                     |
| 2016-2017 | 3            | -5               | -2                     | 298            | 136                | 72                   | 24                  | 530                      | -341                        | 189                      |
| 2017-2018 | 3            | -1               | 2                      | 402            | 101                | 23                   | 4                   | 530                      | -230                        | 300                      |
| 2018-2019 | 10           | -2               | 8                      | 120            | 248                | 5                    | 0                   | 373                      | -363                        | 10                       |
| Average   | 4            | -16              | -12                    | 231            | 122                | 48                   | 31                  | 432                      | -766                        | -334                     |